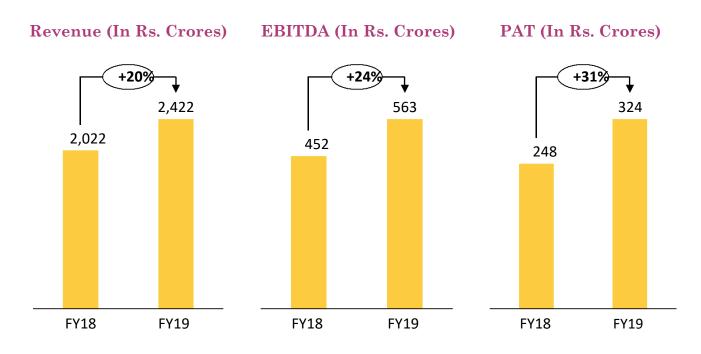

# Transformational Strategy Playing out... Business Performance has entered the next league

- ✓ Revenues growth of 20%
- ✓ EBITDA growth of 24%
- ✓ PAT growth of 31%

# Press Release: 30<sup>th</sup> May 2019, Kolkata

Himadri continues to deliver solid performance across Revenues, EBITDA & PAT on the back of transformational strategy leading to better Product mix with focus on High value products

### **Consolidated Financial Highlights**

## Commenting on the results and performance, Mr. Anurag Choudhary, CEO of Himadri Speciality Chemical Ltd said:

"It gives me immense pleasure to share with you that your Company has achieved another year of remarkable performance resulting in a Revenue growth of 20% and PAT growth of 31%. We have maintained our focus on reducing the working capital bringing it down to 23% from 29%. We have also reduced the net debt by Rs. 200 crs to Rs. 425 crs during the year while making significant capex investments towards next generation of carbon speciality products.